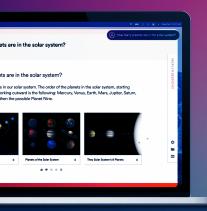

#### Create

Merlyn's in-classroom generative AI chat rewards student curiosity, encourages higher-order thinking, and makes kids excited about learning. All with the confidence that it's private, safe, and secure.