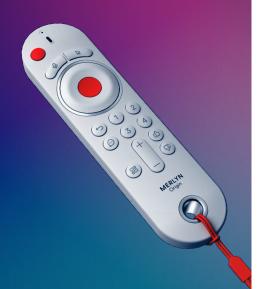

#### Connect

Merlyn's voice control of technology is like an Al superpower. With Merlyn, teachers can operate their front-of-class display, laptop, internet applications, and Merlyn's generative Al chat from anywhere in the room via voice or remote control.